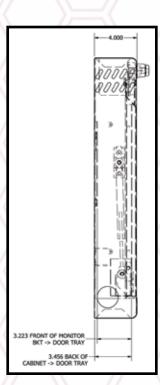

#### **Dimensions**

Exterior Dimensions:

WWP-500E WWP-500M WWP-500C 35-15/16"W x 24-9/16"H x 4"D 24-9/16"W x 24-9/16"H x 4"D 11-3/8"W x 24-9/16"H x 4"D

Interior Dimensions:

Monitor Compartment

## **CPU Compartment**

- Total depth of unit including electronic lock
- 4-3/4"D