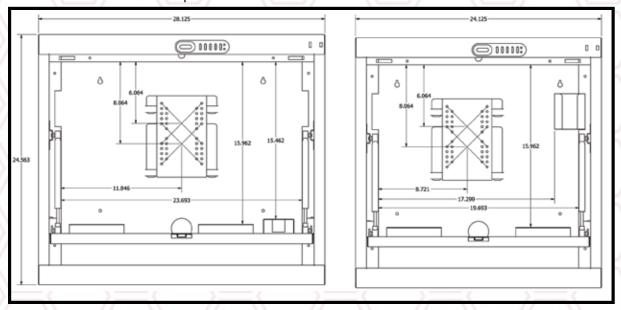

#### **Dimensions**

Exterior Dimensions:

WWP-500E WWP-500M WWP-500C 35-15/16"W x 24-9/16"H x 4"D 24-9/16"W x 24-9/16"H x 4"D 11-3/8"W x 24-9/16"H x 4"D

Interior Dimensions:

Monitor Compartment

## **CPU Compartment**

- Total depth of unit including electronic lock
- 4-3/4"D