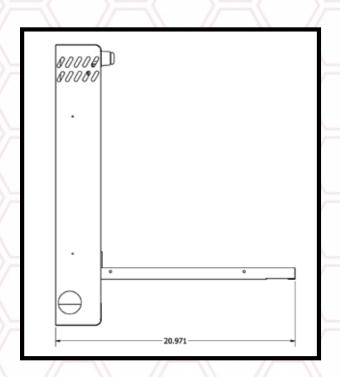

# Auto Locking Feature/Closing Assist

- After opening the electronic lock, the lock will auto lock after 5 seconds.
- The door can then be folded down to be used as a workstation.
- To close, simply tap on the door and the gas springs will close the door and then it will auto lock.