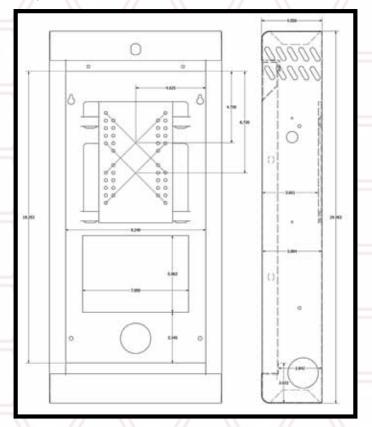

## Monitor Compartment

- Constructed primarily of 20 gauge.
- Incorporates a design conducive to airflow and assists with the dispersing of heat from the monitor.
- Can accommodate up to a 24" monitor.
- Gas springs allow the door to self close with minimal assistance.
- Electronic lock provides high level of security and also meets HIPAA regulations.
- Grommets are located on the bottom and both side panels for cable management. Cables can also be run through the back panel of the unit and through the wall.
- Radius front edges add an appealing appearance as well as provide safety in hallways and open areas.
- 100% of all painted steel components are powder coated finish; powder coating is the most environmentally safe coating method available today.

#### **CPU Compartment**

- Constructed primarily of 20 gauge.
- Secured via key lock.
- Incorporates a design conducive to airflow and assists with the dispersing of heat from the CPU.
- Grommets are located on the bottom and both side panels for cable management. Cables can also be run through the back panel of the unit and through the wall.
- Door is 100% removable for easy access to CPU for IT personnel.
- Radius front edges add an appealing appearance as well as provide safety in hallways and open areas.
- 100% of all painted steel components are powder coated finish; powder coating is the most environmentally safe coating method available today.